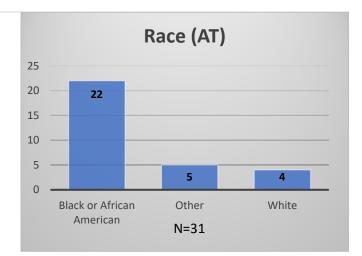

## Daily Data Dashboard – October 27, 2023 Demographics for JTDC Population Friday Morning Midnight Count

Total # of probation Involved youth<sup>1</sup>: 1,306

Data sources: cFive Supervisor – Probation Population and RMIS – JTDC Population

Daily Data Dashboard – October 27, 2023 Demographics for JTDC Population Friday Morning Midnight Count

Data sources: cFive Supervisor – Probation Population and RMIS – JTDC Population