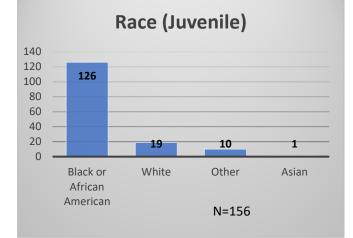

## Daily Data Dashboard – October 27, 2023 Demographics for JTDC Population Friday Morning Midnight Count

Total # of probation Involved youth<sup>1</sup>: 1,306

Data sources: cFive Supervisor – Probation Population and RMIS – JTDC Population

Daily Data Dashboard – October 27, 2023 Demographics for JTDC Population Friday Morning Midnight Count

Data sources: cFive Supervisor – Probation Population and RMIS – JTDC Population