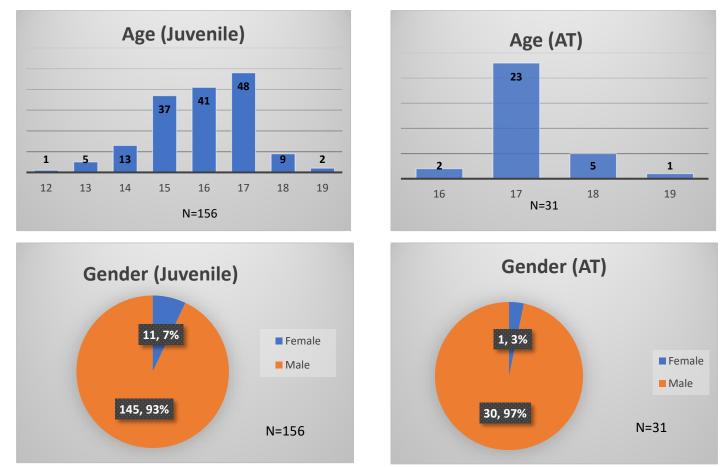

## Daily Data Dashboard – October 27, 2023 Demographics for JTDC Population Friday Morning Midnight Count

Total # of probation Involved youth<sup>1</sup>: 1,306

Data sources: cFive Supervisor – Probation Population and RMIS – JTDC Population

Daily Data Dashboard – October 27, 2023 Demographics for JTDC Population Friday Morning Midnight Count

Data sources: cFive Supervisor – Probation Population and RMIS – JTDC Population