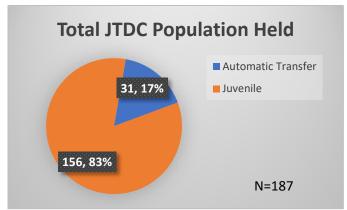

## Daily Data Dashboard – October 27, 2023 Demographics for JTDC Population Friday Morning Midnight Count

Total # of probation Involved youth<sup>1</sup>: 1,306

Data sources: cFive Supervisor – Probation Population and RMIS – JTDC Population

Daily Data Dashboard – October 27, 2023 Demographics for JTDC Population Friday Morning Midnight Count

Data sources: cFive Supervisor – Probation Population and RMIS – JTDC Population